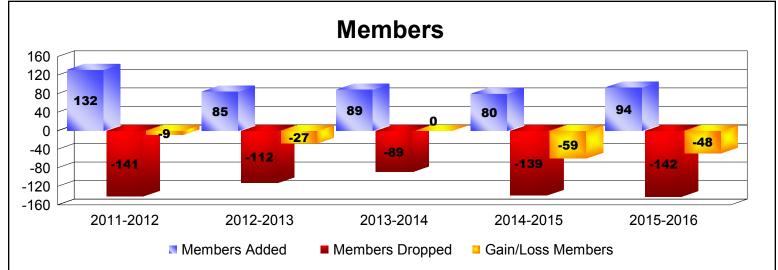

District 28 T

As of June 2016 Cumulative

| Year      | New<br>Clubs | Dropped<br>Clubs | Gain/<br>Loss<br>Clubs | New<br>Members | Charter<br>Members | Reinstate<br>Members | Transfer<br>Members | Total<br>Member<br>Added | Total<br>Members<br>Dropped | Gain/<br>Loss<br>Members |
|-----------|--------------|------------------|------------------------|----------------|--------------------|----------------------|---------------------|--------------------------|-----------------------------|--------------------------|
| 2011-2012 | 0            | -3               | -3                     | 121            | 0                  | 9                    | 2                   | 132                      | -141                        | -9                       |
| 2012-2013 | 0            | 0                | 0                      | 78             | 0                  | 7                    | 0                   | 85                       | -112                        | -27                      |
| 2013-2014 | 0            | 0                | 0                      | 77             | 0                  | 8                    | 4                   | 89                       | -89                         | 0                        |
| 2014-2015 | 0            | -2               | -2                     | 77             | 0                  | 3                    | 0                   | 80                       | -139                        | -59                      |
| 2015-2016 | 0            | -1               | -1                     | 93             | 0                  | 1                    | 0                   | 94                       | -142                        | -48                      |
| Average   | 0            | -1               | -1                     | 89             | 0                  | 6                    | 1                   | 96                       | -125                        | -29                      |