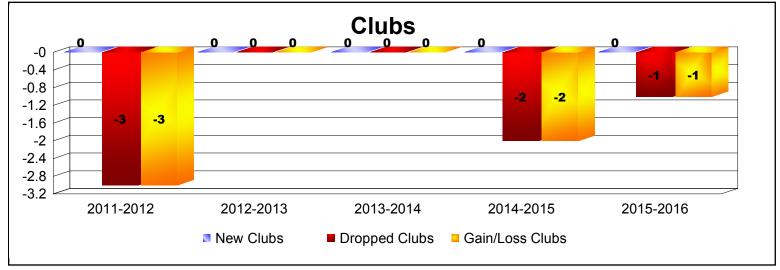

District 28 T

As of June 2016 Cumulative

| Year      | New<br>Clubs | Dropped<br>Clubs | Gain/<br>Loss<br>Clubs | New<br>Members | Charter<br>Members | Reinstate<br>Members | Transfer<br>Members | Total<br>Member<br>Added | Total<br>Members<br>Dropped | Gain/<br>Loss<br>Members |
|-----------|--------------|------------------|------------------------|----------------|--------------------|----------------------|---------------------|--------------------------|-----------------------------|--------------------------|
| 2011-2012 | 0            | -3               | -3                     | 121            | 0                  | 9                    | 2                   | 132                      | -141                        | -9                       |
| 2012-2013 | 0            | 0                | 0                      | 78             | 0                  | 7                    | 0                   | 85                       | -112                        | -27                      |
| 2013-2014 | 0            | 0                | 0                      | 77             | 0                  | 8                    | 4                   | 89                       | -89                         | 0                        |
| 2014-2015 | 0            | -2               | -2                     | 77             | 0                  | 3                    | 0                   | 80                       | -139                        | -59                      |
| 2015-2016 | 0            | -1               | -1                     | 93             | 0                  | 1                    | 0                   | 94                       | -142                        | -48                      |
| Average   | 0            | -1               | -1                     | 89             | 0                  | 6                    | 1                   | 96                       | -125                        | -29                      |